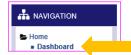

This is the landing page

Takes you to the FRA Members' Dashboard

This is the Members' Dashboard.

The green blocks are hyperlinks to the courses named on them.

The course hyperlinks take you to the course page.

Click on the red course title to launch it.

When exiting a course, wait for it to 'save progress' before closing Grow.